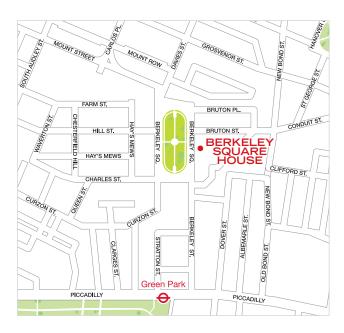

#### LOCATION

Berkeley Square House is the premier multi-let building in the heart of Mayfair overlooking Berkeley Square. Local transport links include Green Park, Bond Street, Oxford Circus and Piccadilly Circus underground stations which are all within easy walking distance. The area has excellent amenities including the new Sexy Fish restaurant on the ground floor.